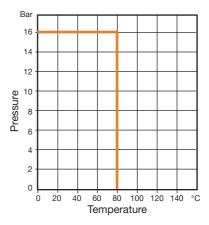

### ART 6100 PN16 Modulating PN16 Float Control Valve

Technical data

Max pressure: 16 Bar

Minimum differential
pressure: 5PSI (0.035MPa)

Working temp: 0°C to +80°C

#### Flow curve of the main valve at fully open status