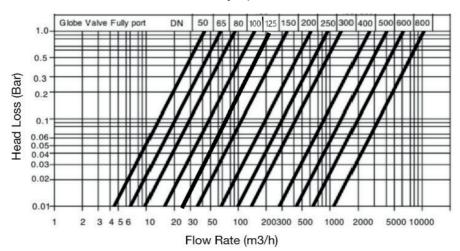

| 18 | Float Control Valve | Stainless Steel 304 |

## ART 6100 PN16 Modulating





#### Flow curve of the main valve at fully open status