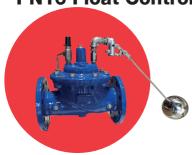

### ART 6100 PN16 Modulating PN16 Float Control Valve

Technical data

Max pressure: 16 Bar

Minimum differential
pressure: 5PSI (0.035MPa)

Working temp: 0°C to +80°C

#### **Features**

- Automatic Control Valve
- Suitable for potable water applications
- Conforms to BS EN558-1 Series 1
- Flange conforms to BS EN1092 PN16
- Available flanged PN25
- Stainless Steel pilot tubing and valves
- Copper float option
- Fully WRAS Approved valve Cert No. 2104026