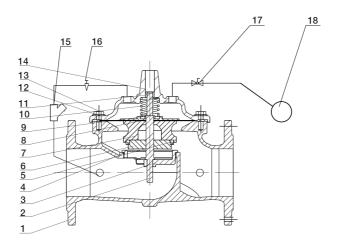

# ART 6100 PN16 Modulating

| 1         Body         Ductile Iron           2         Stem         Stainless Steel 304           3         Seat         Stainless Steel 304           4         O-Ring         NBR           5         Disc Ring         NBR           6         Disc Retainer         Ductile Iron           7         Disc Guide         Ductile Iron           8         Diaphragm         EPDM           9         Diaphragm Washer         Ductile Iron           10         Spring         Stainless Steel 304           11         Cover Bearing         Stainless Steel 304           12         Screw         Stainless Steel 304           13         Washer         Stainless Steel 304           14         Cover         Ductile Iron           15         Strainer         Stainless Steel 304           16         Needle Valve         Stainless Steel 304 | N. | Part Name           | Materials           |
|--------------------------------------------------------------------------------------------------------------------------------------------------------------------------------------------------------------------------------------------------------------------------------------------------------------------------------------------------------------------------------------------------------------------------------------------------------------------------------------------------------------------------------------------------------------------------------------------------------------------------------------------------------------------------------------------------------------------------------------------------------------------------------------------------------------------------------------------------------------|----|---------------------|---------------------|
| 3 Seat Stainless Steel 304 4 O-Ring NBR 5 Disc Ring NBR 6 Disc Retainer Ductile Iron 7 Disc Guide Ductile Iron 8 Diaphragm EPDM 9 Diaphragm Washer Ductile Iron 10 Spring Stainless Steel 304 11 Cover Bearing Stainless Steel 304 12 Screw Stainless Steel 304 13 Washer Stainless Steel 304 14 Cover Ductile Iron 15 Strainer Stainless Steel 304 16 Needle Valve Stainless Steel 304                                                                                                                                                                                                                                                                                                                                                                                                                                                                      | 1  | Body                | Ductile Iron        |
| 4 O-Ring NBR 5 Disc Ring NBR 6 Disc Retainer Ductile Iron 7 Disc Guide Ductile Iron 8 Diaphragm EPDM 9 Diaphragm Washer Ductile Iron 10 Spring Stainless Steel 304 11 Cover Bearing Stainless Steel 304 12 Screw Stainless Steel 304 13 Washer Stainless Steel 304 14 Cover Ductile Iron 15 Strainer Stainless Steel 304 16 Needle Valve Stainless Steel 304                                                                                                                                                                                                                                                                                                                                                                                                                                                                                                 | 2  | Stem                | Stainless Steel 304 |
| 5 Disc Ring NBR 6 Disc Retainer Ductile Iron 7 Disc Guide Ductile Iron 8 Diaphragm EPDM 9 Diaphragm Washer Ductile Iron 10 Spring Stainless Steel 304 11 Cover Bearing Stainless Steel 304 12 Screw Stainless Steel 304 13 Washer Stainless Steel 304 14 Cover Ductile Iron 15 Strainer Stainless Steel 304 16 Needle Valve Stainless Steel 304                                                                                                                                                                                                                                                                                                                                                                                                                                                                                                              | 3  | Seat                | Stainless Steel 304 |
| 6 Disc Retainer Ductile Iron 7 Disc Guide Ductile Iron 8 Diaphragm EPDM 9 Diaphragm Washer Ductile Iron 10 Spring Stainless Steel 304 11 Cover Bearing Stainless Steel 304 12 Screw Stainless Steel 304 13 Washer Stainless Steel 304 14 Cover Ductile Iron 15 Strainer Stainless Steel 304 16 Needle Valve Stainless Steel 304                                                                                                                                                                                                                                                                                                                                                                                                                                                                                                                              | 4  | O-Ring              | NBR                 |
| 7 Disc Guide Ductile Iron 8 Diaphragm EPDM 9 Diaphragm Washer Ductile Iron 10 Spring Stainless Steel 304 11 Cover Bearing Stainless Steel 304 12 Screw Stainless Steel 304 13 Washer Stainless Steel 304 14 Cover Ductile Iron 15 Strainer Stainless Steel 304 16 Needle Valve Stainless Steel 304                                                                                                                                                                                                                                                                                                                                                                                                                                                                                                                                                           | 5  | Disc Ring           | NBR                 |
| 8 Diaphragm EPDM 9 Diaphragm Washer Ductile Iron 10 Spring Stainless Steel 304 11 Cover Bearing Stainless Steel 304 12 Screw Stainless Steel 304 13 Washer Stainless Steel 304 14 Cover Ductile Iron 15 Strainer Stainless Steel 304 16 Needle Valve Stainless Steel 304                                                                                                                                                                                                                                                                                                                                                                                                                                                                                                                                                                                     | 6  | Disc Retainer       | Ductile Iron        |
| 9 Diaphragm Washer Ductile Iron 10 Spring Stainless Steel 304 11 Cover Bearing Stainless Steel 304 12 Screw Stainless Steel 304 13 Washer Stainless Steel 304 14 Cover Ductile Iron 15 Strainer Stainless Steel 304 16 Needle Valve Stainless Steel 304                                                                                                                                                                                                                                                                                                                                                                                                                                                                                                                                                                                                      | 7  | Disc Guide          | Ductile Iron        |
| 10SpringStainless Steel 30411Cover BearingStainless Steel 30412ScrewStainless Steel 30413WasherStainless Steel 30414CoverDuctile Iron15StrainerStainless Steel 30416Needle ValveStainless Steel 304                                                                                                                                                                                                                                                                                                                                                                                                                                                                                                                                                                                                                                                          | 8  | Diaphragm           | EPDM                |
| 11Cover BearingStainless Steel 30412ScrewStainless Steel 30413WasherStainless Steel 30414CoverDuctile Iron15StrainerStainless Steel 30416Needle ValveStainless Steel 304                                                                                                                                                                                                                                                                                                                                                                                                                                                                                                                                                                                                                                                                                     | 9  | Diaphragm Washer    | Ductile Iron        |
| 12ScrewStainless Steel 30413WasherStainless Steel 30414CoverDuctile Iron15StrainerStainless Steel 30416Needle ValveStainless Steel 304                                                                                                                                                                                                                                                                                                                                                                                                                                                                                                                                                                                                                                                                                                                       | 10 | Spring              | Stainless Steel 304 |
| 13WasherStainless Steel 30414CoverDuctile Iron15StrainerStainless Steel 30416Needle ValveStainless Steel 304                                                                                                                                                                                                                                                                                                                                                                                                                                                                                                                                                                                                                                                                                                                                                 | 11 | Cover Bearing       | Stainless Steel 304 |
| 14CoverDuctile Iron15StrainerStainless Steel 30416Needle ValveStainless Steel 304                                                                                                                                                                                                                                                                                                                                                                                                                                                                                                                                                                                                                                                                                                                                                                            | 12 | Screw               | Stainless Steel 304 |
| 15StrainerStainless Steel 30416Needle ValveStainless Steel 304                                                                                                                                                                                                                                                                                                                                                                                                                                                                                                                                                                                                                                                                                                                                                                                               | 13 | Washer              | Stainless Steel 304 |
| 16 Needle Valve Stainless Steel 304                                                                                                                                                                                                                                                                                                                                                                                                                                                                                                                                                                                                                                                                                                                                                                                                                          | 14 | Cover               | Ductile Iron        |
|                                                                                                                                                                                                                                                                                                                                                                                                                                                                                                                                                                                                                                                                                                                                                                                                                                                              | 15 | Strainer            | Stainless Steel 304 |
| 17 Poll Valva Stainless Steel 204                                                                                                                                                                                                                                                                                                                                                                                                                                                                                                                                                                                                                                                                                                                                                                                                                            | 16 | Needle Valve        | Stainless Steel 304 |
| 17 Daii vaive Staffiess Steel 304                                                                                                                                                                                                                                                                                                                                                                                                                                                                                                                                                                                                                                                                                                                                                                                                                            | 17 | Ball Valve          | Stainless Steel 304 |
| 18 Float Control Valve Stainless Steel 304                                                                                                                                                                                                                                                                                                                                                                                                                                                                                                                                                                                                                                                                                                                                                                                                                   | 18 | Float Control Valve | Stainless Steel 304 |