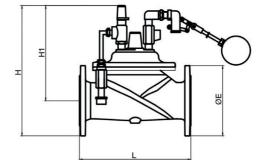

| DN   | 50   | 65   | 80   | 100  | 125  | 150  | 200   | 250   | 300   |
|------|------|------|------|------|------|------|-------|-------|-------|
| L    | 230  | 290  | 310  | 350  | 400  | 480  | 600   | 730   | 850   |
| Е    | 165  | 185  | 200  | 220  | 250  | 285  | 340   | 405   | 460   |
| С    | 125  | 145  | 160  | 180  | 210  | 240  | 295   | 355   | 410   |
| n-Ød | 4-19 | 4-19 | 8-19 | 8-19 | 8-19 | 8-23 | 12-23 | 12-28 | 12-28 |
| В    | 164  | 194  | 218  | 252  | 286  | 348  | 476   | 574   | 662   |
| Н    | 335  | 355  | 370  | 390  | 420  | 455  | 510   | 575   | 630   |
| H1   | 242  | 252  | 270  | 280  | 295  | 313  | 340   | 372   | 400   |
| Kgs  | 13   | 17   | 23   | 30   | 65   | 69   | 132   | 315   | 420   |