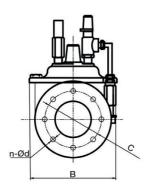

| DN   | 50   | 65   | 80   | 100  | 125  | 150  | 200   | 250   | 300   |
|------|------|------|------|------|------|------|-------|-------|-------|
| L    | 230  | 290  | 310  | 350  | 400  | 480  | 600   | 730   | 850   |
| Е    | 165  | 185  | 200  | 220  | 250  | 285  | 340   | 405   | 460   |
| С    | 125  | 145  | 160  | 180  | 210  | 240  | 295   | 355   | 410   |
| n-Ød | 4-19 | 4-19 | 8-19 | 8-19 | 8-19 | 8-23 | 12-23 | 12-28 | 12-28 |
| В    | 164  | 194  | 218  | 252  | 286  | 348  | 476   | 574   | 662   |
| Н    | 335  | 355  | 370  | 390  | 420  | 455  | 510   | 575   | 630   |
| H1   | 242  | 252  | 270  | 280  | 295  | 313  | 340   | 372   | 400   |
| Kgs  | 13   | 17   | 23   | 30   | 65   | 69   | 132   | 315   | 420   |