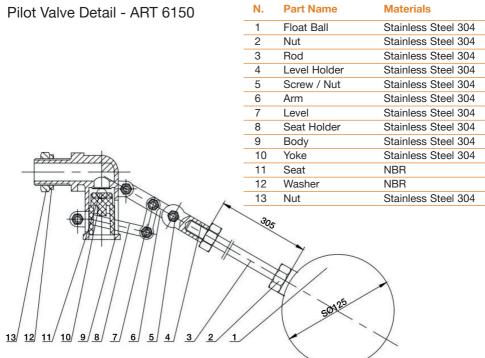

# ART 6100 PN16 Modulating

| 1         Body         Ductile Iron           2         Stem         Stainless Steel 304           3         Seat         Stainless Steel 304           4         O-Ring         NBR           5         Disc Ring         NBR           6         Disc Retainer         Ductile Iron           7         Disc Guide         Ductile Iron           8         Diaphragm         EPDM           9         Diaphragm Washer         Ductile Iron           10         Spring         Stainless Steel 304           11         Cover Bearing         Stainless Steel 304           12         Screw         Stainless Steel 304           13         Washer         Stainless Steel 304           14         Cover         Ductile Iron           15         Strainer         Stainless Steel 304           16         Needle Valve         Stainless Steel 304 | N. | Part Name           | Materials           |
|--------------------------------------------------------------------------------------------------------------------------------------------------------------------------------------------------------------------------------------------------------------------------------------------------------------------------------------------------------------------------------------------------------------------------------------------------------------------------------------------------------------------------------------------------------------------------------------------------------------------------------------------------------------------------------------------------------------------------------------------------------------------------------------------------------------------------------------------------------------|----|---------------------|---------------------|
| 3 Seat Stainless Steel 304 4 O-Ring NBR 5 Disc Ring NBR 6 Disc Retainer Ductile Iron 7 Disc Guide Ductile Iron 8 Diaphragm EPDM 9 Diaphragm Washer Ductile Iron 10 Spring Stainless Steel 304 11 Cover Bearing Stainless Steel 304 12 Screw Stainless Steel 304 13 Washer Stainless Steel 304 14 Cover Ductile Iron 15 Strainer Stainless Steel 304 16 Needle Valve Stainless Steel 304                                                                                                                                                                                                                                                                                                                                                                                                                                                                      | 1  | Body                | Ductile Iron        |
| 4 O-Ring NBR 5 Disc Ring NBR 6 Disc Retainer Ductile Iron 7 Disc Guide Ductile Iron 8 Diaphragm EPDM 9 Diaphragm Washer Ductile Iron 10 Spring Stainless Steel 304 11 Cover Bearing Stainless Steel 304 12 Screw Stainless Steel 304 13 Washer Stainless Steel 304 14 Cover Ductile Iron 15 Strainer Stainless Steel 304 16 Needle Valve Stainless Steel 304                                                                                                                                                                                                                                                                                                                                                                                                                                                                                                 | 2  | Stem                | Stainless Steel 304 |
| 5 Disc Ring NBR 6 Disc Retainer Ductile Iron 7 Disc Guide Ductile Iron 8 Diaphragm EPDM 9 Diaphragm Washer Ductile Iron 10 Spring Stainless Steel 304 11 Cover Bearing Stainless Steel 304 12 Screw Stainless Steel 304 13 Washer Stainless Steel 304 14 Cover Ductile Iron 15 Strainer Stainless Steel 304 16 Needle Valve Stainless Steel 304                                                                                                                                                                                                                                                                                                                                                                                                                                                                                                              | 3  | Seat                | Stainless Steel 304 |
| 6 Disc Retainer Ductile Iron 7 Disc Guide Ductile Iron 8 Diaphragm EPDM 9 Diaphragm Washer Ductile Iron 10 Spring Stainless Steel 304 11 Cover Bearing Stainless Steel 304 12 Screw Stainless Steel 304 13 Washer Stainless Steel 304 14 Cover Ductile Iron 15 Strainer Stainless Steel 304 16 Needle Valve Stainless Steel 304                                                                                                                                                                                                                                                                                                                                                                                                                                                                                                                              | 4  | O-Ring              | NBR                 |
| 7 Disc Guide Ductile Iron 8 Diaphragm EPDM 9 Diaphragm Washer Ductile Iron 10 Spring Stainless Steel 304 11 Cover Bearing Stainless Steel 304 12 Screw Stainless Steel 304 13 Washer Stainless Steel 304 14 Cover Ductile Iron 15 Strainer Stainless Steel 304 16 Needle Valve Stainless Steel 304                                                                                                                                                                                                                                                                                                                                                                                                                                                                                                                                                           | 5  | Disc Ring           | NBR                 |
| 8 Diaphragm EPDM 9 Diaphragm Washer Ductile Iron 10 Spring Stainless Steel 304 11 Cover Bearing Stainless Steel 304 12 Screw Stainless Steel 304 13 Washer Stainless Steel 304 14 Cover Ductile Iron 15 Strainer Stainless Steel 304 16 Needle Valve Stainless Steel 304                                                                                                                                                                                                                                                                                                                                                                                                                                                                                                                                                                                     | 6  | Disc Retainer       | Ductile Iron        |
| 9 Diaphragm Washer Ductile Iron 10 Spring Stainless Steel 304 11 Cover Bearing Stainless Steel 304 12 Screw Stainless Steel 304 13 Washer Stainless Steel 304 14 Cover Ductile Iron 15 Strainer Stainless Steel 304 16 Needle Valve Stainless Steel 304                                                                                                                                                                                                                                                                                                                                                                                                                                                                                                                                                                                                      | 7  | Disc Guide          | Ductile Iron        |
| 10SpringStainless Steel 30411Cover BearingStainless Steel 30412ScrewStainless Steel 30413WasherStainless Steel 30414CoverDuctile Iron15StrainerStainless Steel 30416Needle ValveStainless Steel 304                                                                                                                                                                                                                                                                                                                                                                                                                                                                                                                                                                                                                                                          | 8  | Diaphragm           | EPDM                |
| 11Cover BearingStainless Steel 30412ScrewStainless Steel 30413WasherStainless Steel 30414CoverDuctile Iron15StrainerStainless Steel 30416Needle ValveStainless Steel 304                                                                                                                                                                                                                                                                                                                                                                                                                                                                                                                                                                                                                                                                                     | 9  | Diaphragm Washer    | Ductile Iron        |
| 12ScrewStainless Steel 30413WasherStainless Steel 30414CoverDuctile Iron15StrainerStainless Steel 30416Needle ValveStainless Steel 304                                                                                                                                                                                                                                                                                                                                                                                                                                                                                                                                                                                                                                                                                                                       | 10 | Spring              | Stainless Steel 304 |
| 13WasherStainless Steel 30414CoverDuctile Iron15StrainerStainless Steel 30416Needle ValveStainless Steel 304                                                                                                                                                                                                                                                                                                                                                                                                                                                                                                                                                                                                                                                                                                                                                 | 11 | Cover Bearing       | Stainless Steel 304 |
| 14CoverDuctile Iron15StrainerStainless Steel 30416Needle ValveStainless Steel 304                                                                                                                                                                                                                                                                                                                                                                                                                                                                                                                                                                                                                                                                                                                                                                            | 12 | Screw               | Stainless Steel 304 |
| 15StrainerStainless Steel 30416Needle ValveStainless Steel 304                                                                                                                                                                                                                                                                                                                                                                                                                                                                                                                                                                                                                                                                                                                                                                                               | 13 | Washer              | Stainless Steel 304 |
| 16 Needle Valve Stainless Steel 304                                                                                                                                                                                                                                                                                                                                                                                                                                                                                                                                                                                                                                                                                                                                                                                                                          | 14 | Cover               | Ductile Iron        |
|                                                                                                                                                                                                                                                                                                                                                                                                                                                                                                                                                                                                                                                                                                                                                                                                                                                              | 15 | Strainer            | Stainless Steel 304 |
| 17 Poll Valva Stainless Steel 204                                                                                                                                                                                                                                                                                                                                                                                                                                                                                                                                                                                                                                                                                                                                                                                                                            | 16 | Needle Valve        | Stainless Steel 304 |
| 17 Daii vaive Staffiess Steel 304                                                                                                                                                                                                                                                                                                                                                                                                                                                                                                                                                                                                                                                                                                                                                                                                                            | 17 | Ball Valve          | Stainless Steel 304 |
| 18 Float Control Valve Stainless Steel 304                                                                                                                                                                                                                                                                                                                                                                                                                                                                                                                                                                                                                                                                                                                                                                                                                   | 18 | Float Control Valve | Stainless Steel 304 |