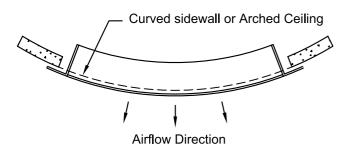

# **CONCAVE - Slot Facing Inside Curve**

#### **Direction of Air Flow**

**INSIDE**CONCAVE