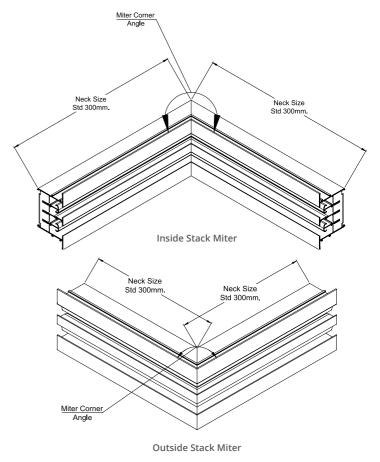

#### **Miter Corners**

- Welded corner with standard 45° or 90° face miter, or 90° stack miter
- Mitered Corners are provided with standard length of 300mm (12") internal dimension (neck). Other lengths provided on request.
- · Available to match any slot quantity, slot width
- · Custom Angles available.
- For Special mitererd corners drawing showing the airflow direction must be provided.

# Stack Miters (Walls)

#### Face Miter - Ceilings and Walls (flat surfaces)

**Linear Slot Diffusers** 