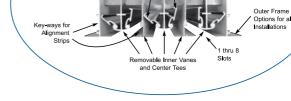

#### **Product Features**

- Extruded aluminium construction with attractive, durable finish.
- Pattern Control designed for easy field adjustment of horizontal or vertical discharge.
- Available in two slot widths 19mm (3/4") and 25mm (1").
- Available in single piece lengths from 300mm (12") to 2400mm (96")
- Units for continuous run applications provided with concealed keyways and alignment strips for exact alignment and clean, neat appearance.

#### Construction

 Frame, centre tees and pattern control vanes are made of Extruded Aluminium Profiles of 6063.T6 Alloy, which allow the diffusers to be suitably used for both internal & external applications.

#### **Product Selection Check List**

- Select Unit Length based on performance / Installation requirements.
- Select Outlet type (Slot Width) by Model No.
- Select number of slots based on desired performance requirements.
- Select Options & accessories as required
- Select End connection requirements.
- Select RAL Colour