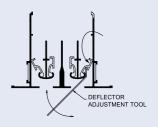

#### **Pattern and Volume adjustment**

The adjustable Pattern control vanes include an integral slot to allow the tool to engage the vane and by rotating the tool as shown, position the vane as required for the pattern and air volume required for the application.