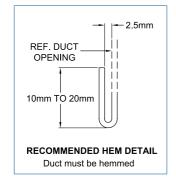

#### **Miter Corners**

- Welded corner with standard 45° or 90° face miter, or 90° stack miter
- Mitered Corners are provided with standard length of 300mm (12") internal dimension (neck). Other lengths provided on request.
- · Available to match any slot quantity, slot width
- · Custom Angles available.
- For Special mitererd corners drawing showing the airflow direction must be provided.