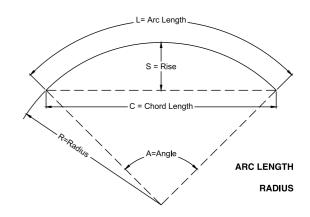

#### **Model KRLAD - C**

The KRLAD-C series can be curved to accent ceilings and walls or complement custom designs.

**CURVE DIMENSIONS:** Please specify final curve in terms of Arc Length and Radius, which can be calculated from any 2 given dimensions using an appropriate curve calculator.