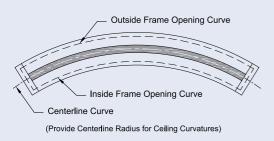

#### **Curved Linear Diffusers**

#### **Model KRLAD - C**

The KRLAD-C series can be curved to accent ceilings and walls or complement custom designs.

**CURVE DIMENSIONS:** Please specify final curve in terms of Arc Length and Radius, which can be calculated from any 2 given dimensions using an appropriate curve calculator.

Units are available in flat face, concave, or convex curves and in various slot widths (Consult Factory for limitations)