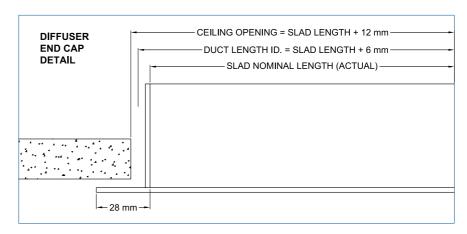

### **Dimensions**

| MODEL         | KSLAD / KRLAD - F 75   |     |     |                |    |    |    |  |  |  |  |
|---------------|------------------------|-----|-----|----------------|----|----|----|--|--|--|--|
| SLOT<br>WIDTH | 19mm (3/4") SLOT WIDTH |     |     |                |    |    |    |  |  |  |  |
|               | Dimensions in mm       |     |     |                |    |    |    |  |  |  |  |
| No. of Slots  | С                      | D   | Е   | F              | G  | Н  | J  |  |  |  |  |
| 1             | 76                     | 46  | 57  | 40<br>to<br>60 | 75 | 29 | 19 |  |  |  |  |
| 2             | 114                    | 84  | 95  |                |    |    |    |  |  |  |  |
| 3             | 152                    | 122 | 133 |                |    |    |    |  |  |  |  |
| 4             | 191                    | 160 | 171 |                |    |    |    |  |  |  |  |
| 5             | 229                    | 198 | 210 |                |    |    |    |  |  |  |  |
| 6             | 267                    | 236 | 248 |                |    |    |    |  |  |  |  |
| 7             | 305                    | 275 | 286 |                |    |    |    |  |  |  |  |
| 8             | 343                    | 313 | 324 |                |    |    |    |  |  |  |  |

| MODEL         | KSLAD / KRLAD - F 100 |     |     |    |    |    |    |  |  |  |
|---------------|-----------------------|-----|-----|----|----|----|----|--|--|--|
| SLOT<br>WIDTH | 25mm (1") SLOT WIDTH  |     |     |    |    |    |    |  |  |  |
|               | Dimensions in mm      |     |     |    |    |    |    |  |  |  |
| No. of Slots  | С                     | D   | Е   | F  | G  | Н  | J  |  |  |  |
| 1             | 89                    | 59  | 64  | 40 | 02 | 22 | 25 |  |  |  |
| 2             | 140                   | 109 | 114 |    |    |    |    |  |  |  |
| 3             | 191                   | 160 | 165 |    |    |    |    |  |  |  |
| 4             | 241                   | 211 | 216 |    |    |    |    |  |  |  |
| 5             | 292                   | 262 | 267 | to | 83 | 32 | 25 |  |  |  |
| 6             | 343                   | 313 | 318 | 60 |    |    |    |  |  |  |
| 7             | 394                   | 363 | 368 |    |    |    |    |  |  |  |
| 8             | 445                   | 414 | 419 |    |    |    |    |  |  |  |