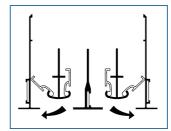

#### **Pattern Control Flexibility**

1 WAY LEFT - HORIZONTAL

1 WAY RIGHT - HORIZONTAL

2 WAY OPPOSITE - HORIZONTAL

VERTICAL PROJECTION (and other angles)

#### **Pattern and Volume adjustment**

The adjustable Pattern control vanes include an integral slot to allow the tool to engage the vane and by rotating the tool as shown, position the vane as required for the pattern and air volume required for the application.