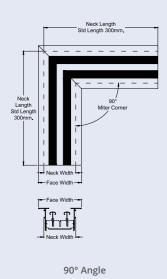

#### **Miter Corners**

- Welded corner with standard 45° or 90° face miter, or 90° stack miter
- Mitered Corners are provided with standard length of 300mm (12") internal dimension (neck). Other lengths provided on request.
- · Available to match any slot quantity, slot width
- · Custom Angles available.
- For Special mitererd corners drawing showing the airflow direction must be provided.