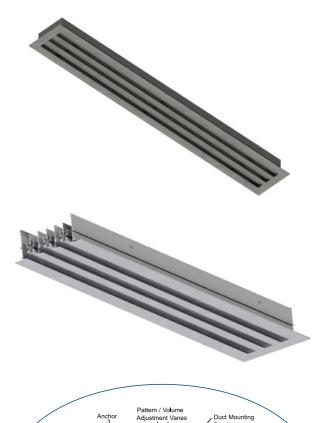

**Linear Slot Diffusers** 

#### Introduction

Linear Slot Diffusers manufactured by Jersey have been designed to satisfy architectural concepts that require continuous length applications without compromising air distribution performance.

These diffusers utilize an adjustable vane in each slot to control the direction of air discharge either parallel with or perpendicular to its face surface. The adjustment from the face of the diffuser allows for pattern control in a full 180 deg. range for either right or left parallel, intermediate or perpendicular.

#### **Product Features**

- Extruded aluminium construction with attractive, durable finish.
- Pattern Control designed for easy field adjustment of horizontal or vertical discharge.
- Available in two slot widths 19mm (3/4") and 25mm (1").
- Available in single piece lengths from 300mm (12") to 2400mm (96")
- Units for continuous run applications provided with concealed keyways and alignment strips for exact alignment and clean, neat appearance.