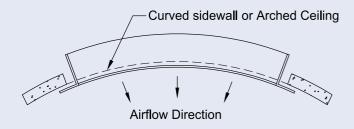

#### **Curved Linear Diffusers**

#### **Model KRLAD - C**

The KRLAD-C series can be curved to accent ceilings and walls or complement custom designs.

**CURVE DIMENSIONS:** Please specify final curve in terms of Arc Length and Radius, which can be calculated from any 2 given dimensions using an appropriate curve calculator.

Units are available in flat face, concave, or convex curves and in various slot widths (Consult Factory for limitations)

# **CONCAVE - Slot Facing Inside Curve**

#### **Direction of Air Flow**

**INSIDE**CONCAVE