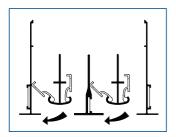

#### **Pattern and Volume adjustment**

The adjustable Pattern control vanes include an integral slot to allow the tool to engage the vane and by rotating the tool as shown, position the vane as required for the pattern and air volume required for the application.