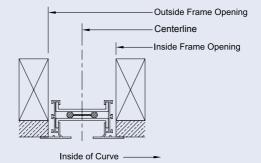

#### **Model KRLAD - C**

The KRLAD-C series can be curved to accent ceilings and walls or complement custom designs.

**CURVE DIMENSIONS:** Please specify final curve in terms of Arc Length and Radius, which can be calculated from any 2 given dimensions using an appropriate curve calculator.

Units are available in flat face, concave, or convex curves and in various slot widths (Consult Factory for limitations)