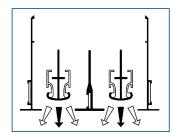

#### **Pattern Control Flexibility**

1 WAY LEFT - HORIZONTAL

1 WAY RIGHT - HORIZONTAL

2 WAY OPPOSITE - HORIZONTAL

VERTICAL PROJECTION (and other angles)

#### **Pattern and Volume adjustment**

The adjustable Pattern control vanes include an integral slot to allow the tool to engage the vane and by rotating the tool as shown, position the vane as required for the pattern and air volume required for the application.