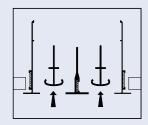

#### **Pattern Control Flexibility**

1 WAY LEFT - HORIZONTAL

1 WAY RIGHT - HORIZONTAL

2 WAY OPPOSITE - HORIZONTAL

VERTICAL PROJECTION (and other angles)

#### **Pattern and Volume adjustment**

The adjustable Pattern control vanes include an integral slot to allow the tool to engage the vane and by rotating the tool as shown, position the vane as required for the pattern and air volume required for the application.