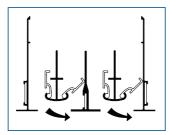

#### **Pattern and Volume adjustment**

The adjustable Pattern control vanes include an integral slot to allow the tool to engage the vane and by rotating the tool as shown, position the vane as required for the pattern and air volume required for the application.